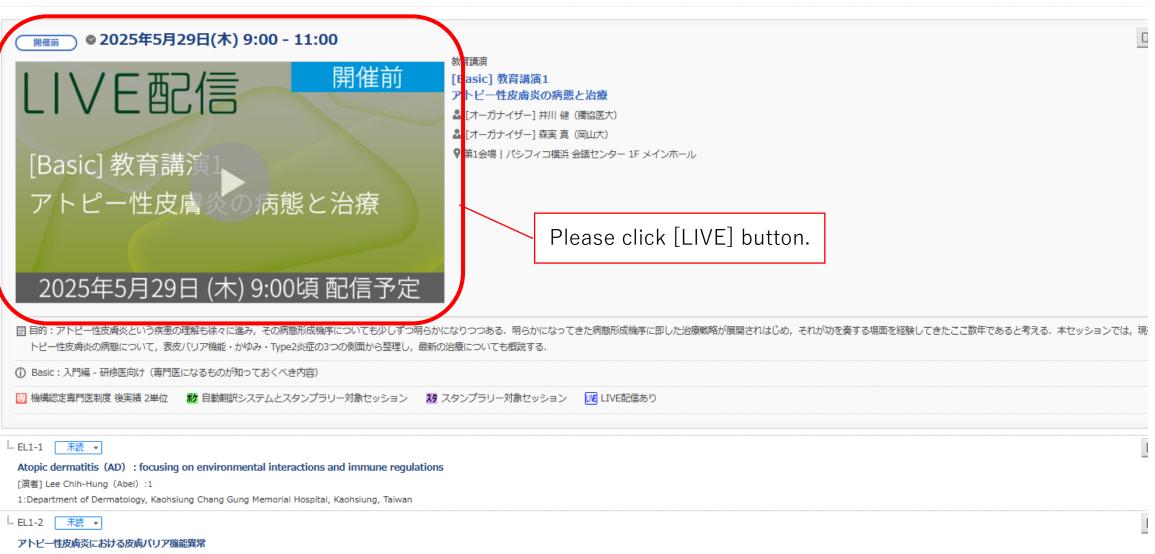

How to view digital posters on the 124<sup>th</sup> JDA Live Viewing System. スライド一覧 / Slides 質問掲示板 /

現在、質問・コメントの受け付けは行ってお りません。

If digital poster viewer would like to ask some questions for author, they posting questions in here.

# Digital poster is displayed on the screen

1/15

Ы

P.10