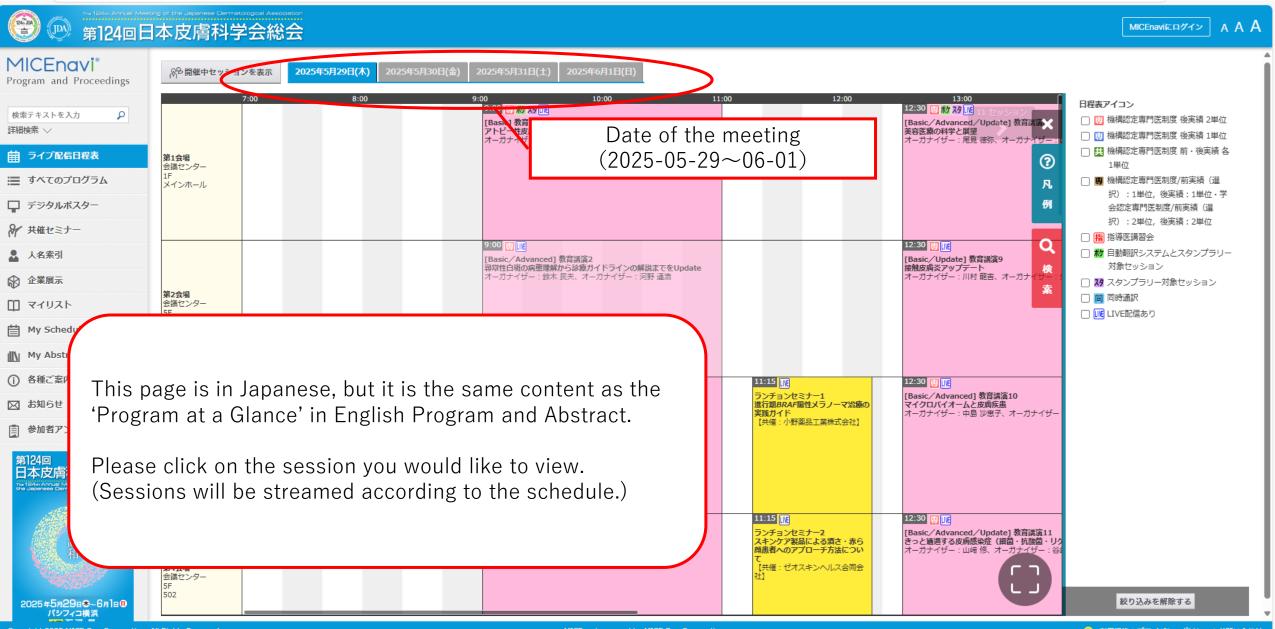

## 124<sup>th</sup> JDA Live viewing system

# Live streaming is here!

# 現在ライブ配信は行われておりません。

# This live stream is not currently available.

ご視聴頂けない場合や、映像が止まってしまった場合は更新ボタンを押して下さい。

\*This button works as a renewal button for an Internet browser. If you could not watch streaming,( or freezes sometimes), click it.